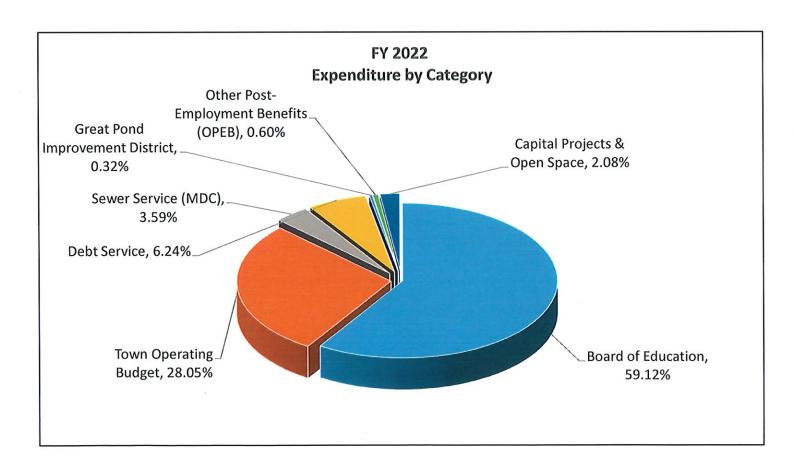

# **FY 2022 ADOPTED BUDGET SUMMARY**

| Great Pond Improvement District               | 258,000                   | 402,000                   | 144,000   | 55.81%   |
|-----------------------------------------------|---------------------------|---------------------------|-----------|----------|
| Debt Service  Great Pand Improvement District | 7,617,510                 | 7,846,030                 | 228,520   | 3.00%    |
| Sewer Service (MDC)                           | 4,779,950                 | 4,521,450                 | (258,500) | -5.41%   |
| Town Operating Budget                         | 33,606,550                | 35,281,750                | 1,675,200 | 4.98%    |
| Board of Education                            | 72,551,800                | 74,366,390                | 1,814,590 | 2.50%    |
|                                               | FY 2021<br>Adopted Budget | FY 2022<br>Adopted Budget | \$ Change | % Change |