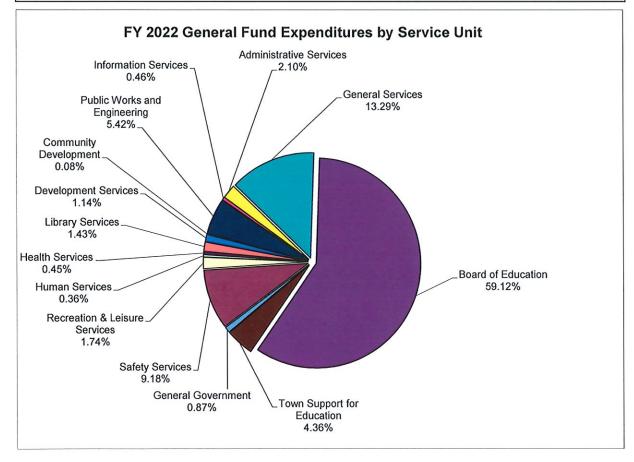

# **FY 2022 ADOPTED BUDGET SUMMARY**

| Great Pond Improvement District               | 258,000                   | 402,000                   | 144,000   | 55.81%   |
|-----------------------------------------------|---------------------------|---------------------------|-----------|----------|
| Debt Service  Great Pand Improvement District | 7,617,510                 | 7,846,030                 | 228,520   | 3.00%    |
| Sewer Service (MDC)                           | 4,779,950                 | 4,521,450                 | (258,500) | -5.41%   |
| Town Operating Budget                         | 33,606,550                | 35,281,750                | 1,675,200 | 4.98%    |
| Board of Education                            | 72,551,800                | 74,366,390                | 1,814,590 | 2.50%    |
|                                               | FY 2021<br>Adopted Budget | FY 2022<br>Adopted Budget | \$ Change | % Change |