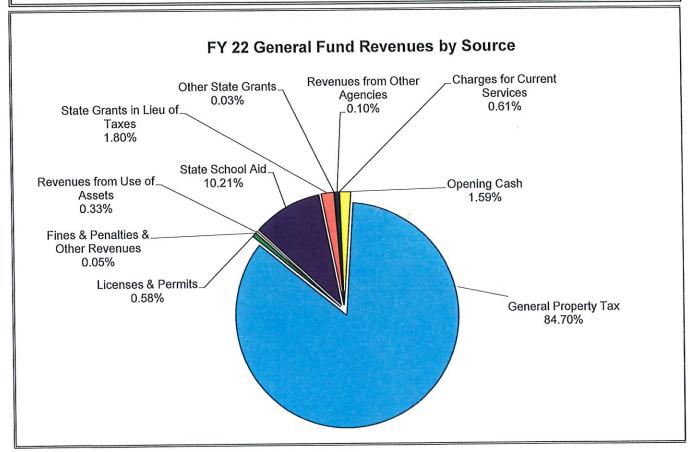

,217,435     | 2,116,240     | 2,518,790     | 2,266,240     | 2,266,24      |
| 940 | Other State Grants            | 38,905        | 40,000        | 184,240       | 40,000        | 40,00         |
| 950 | Revenues from Other Agencies  | 134,619       | 118,370       | 163,370       | 126,370       | 126,37        |
| 955 | Charges for Current Services  | 1,066,438     | 744,900       | 930,430       | 764,200       | 764,20        |
| 960 | Other Revenues                | 63,761        | 20,500        | 20,500        | 20,500        | 20,50         |
| 965 | Opening Cash                  | _             | 900,000       | 900,000       | 900,000       | 2,000,00      |
|     | Total Revenues                | \$119,980,039 | \$122,148,810 | \$125,111,670 | \$126,070,620 | \$125,787,62  |



#### **Council Action**

During budget deliberations, the Town Council made the following changes: an increase in the use of General Fund - fund balance reserves under the revenue category Opening Cash of \$1,100,000; and a net decrease to General Fund expenditures of \$283,000; thereby decreasing the amount of revenue required from Current Levy under the General Property Tax category by \$1,383,000.

# ANNUAL BUDGET GENERAL FUND REVENUES BY TYPE

|       |                                      | FY 2020     | FY 20       | 21          | FY 202      | 2           |
|-------|--------------------------------------|-------------|-------------|-------------|-------------|-------------|
| Categ | ory / Account No.                    | Actual      | Budget      | Estimate    | Proposed    | Ado