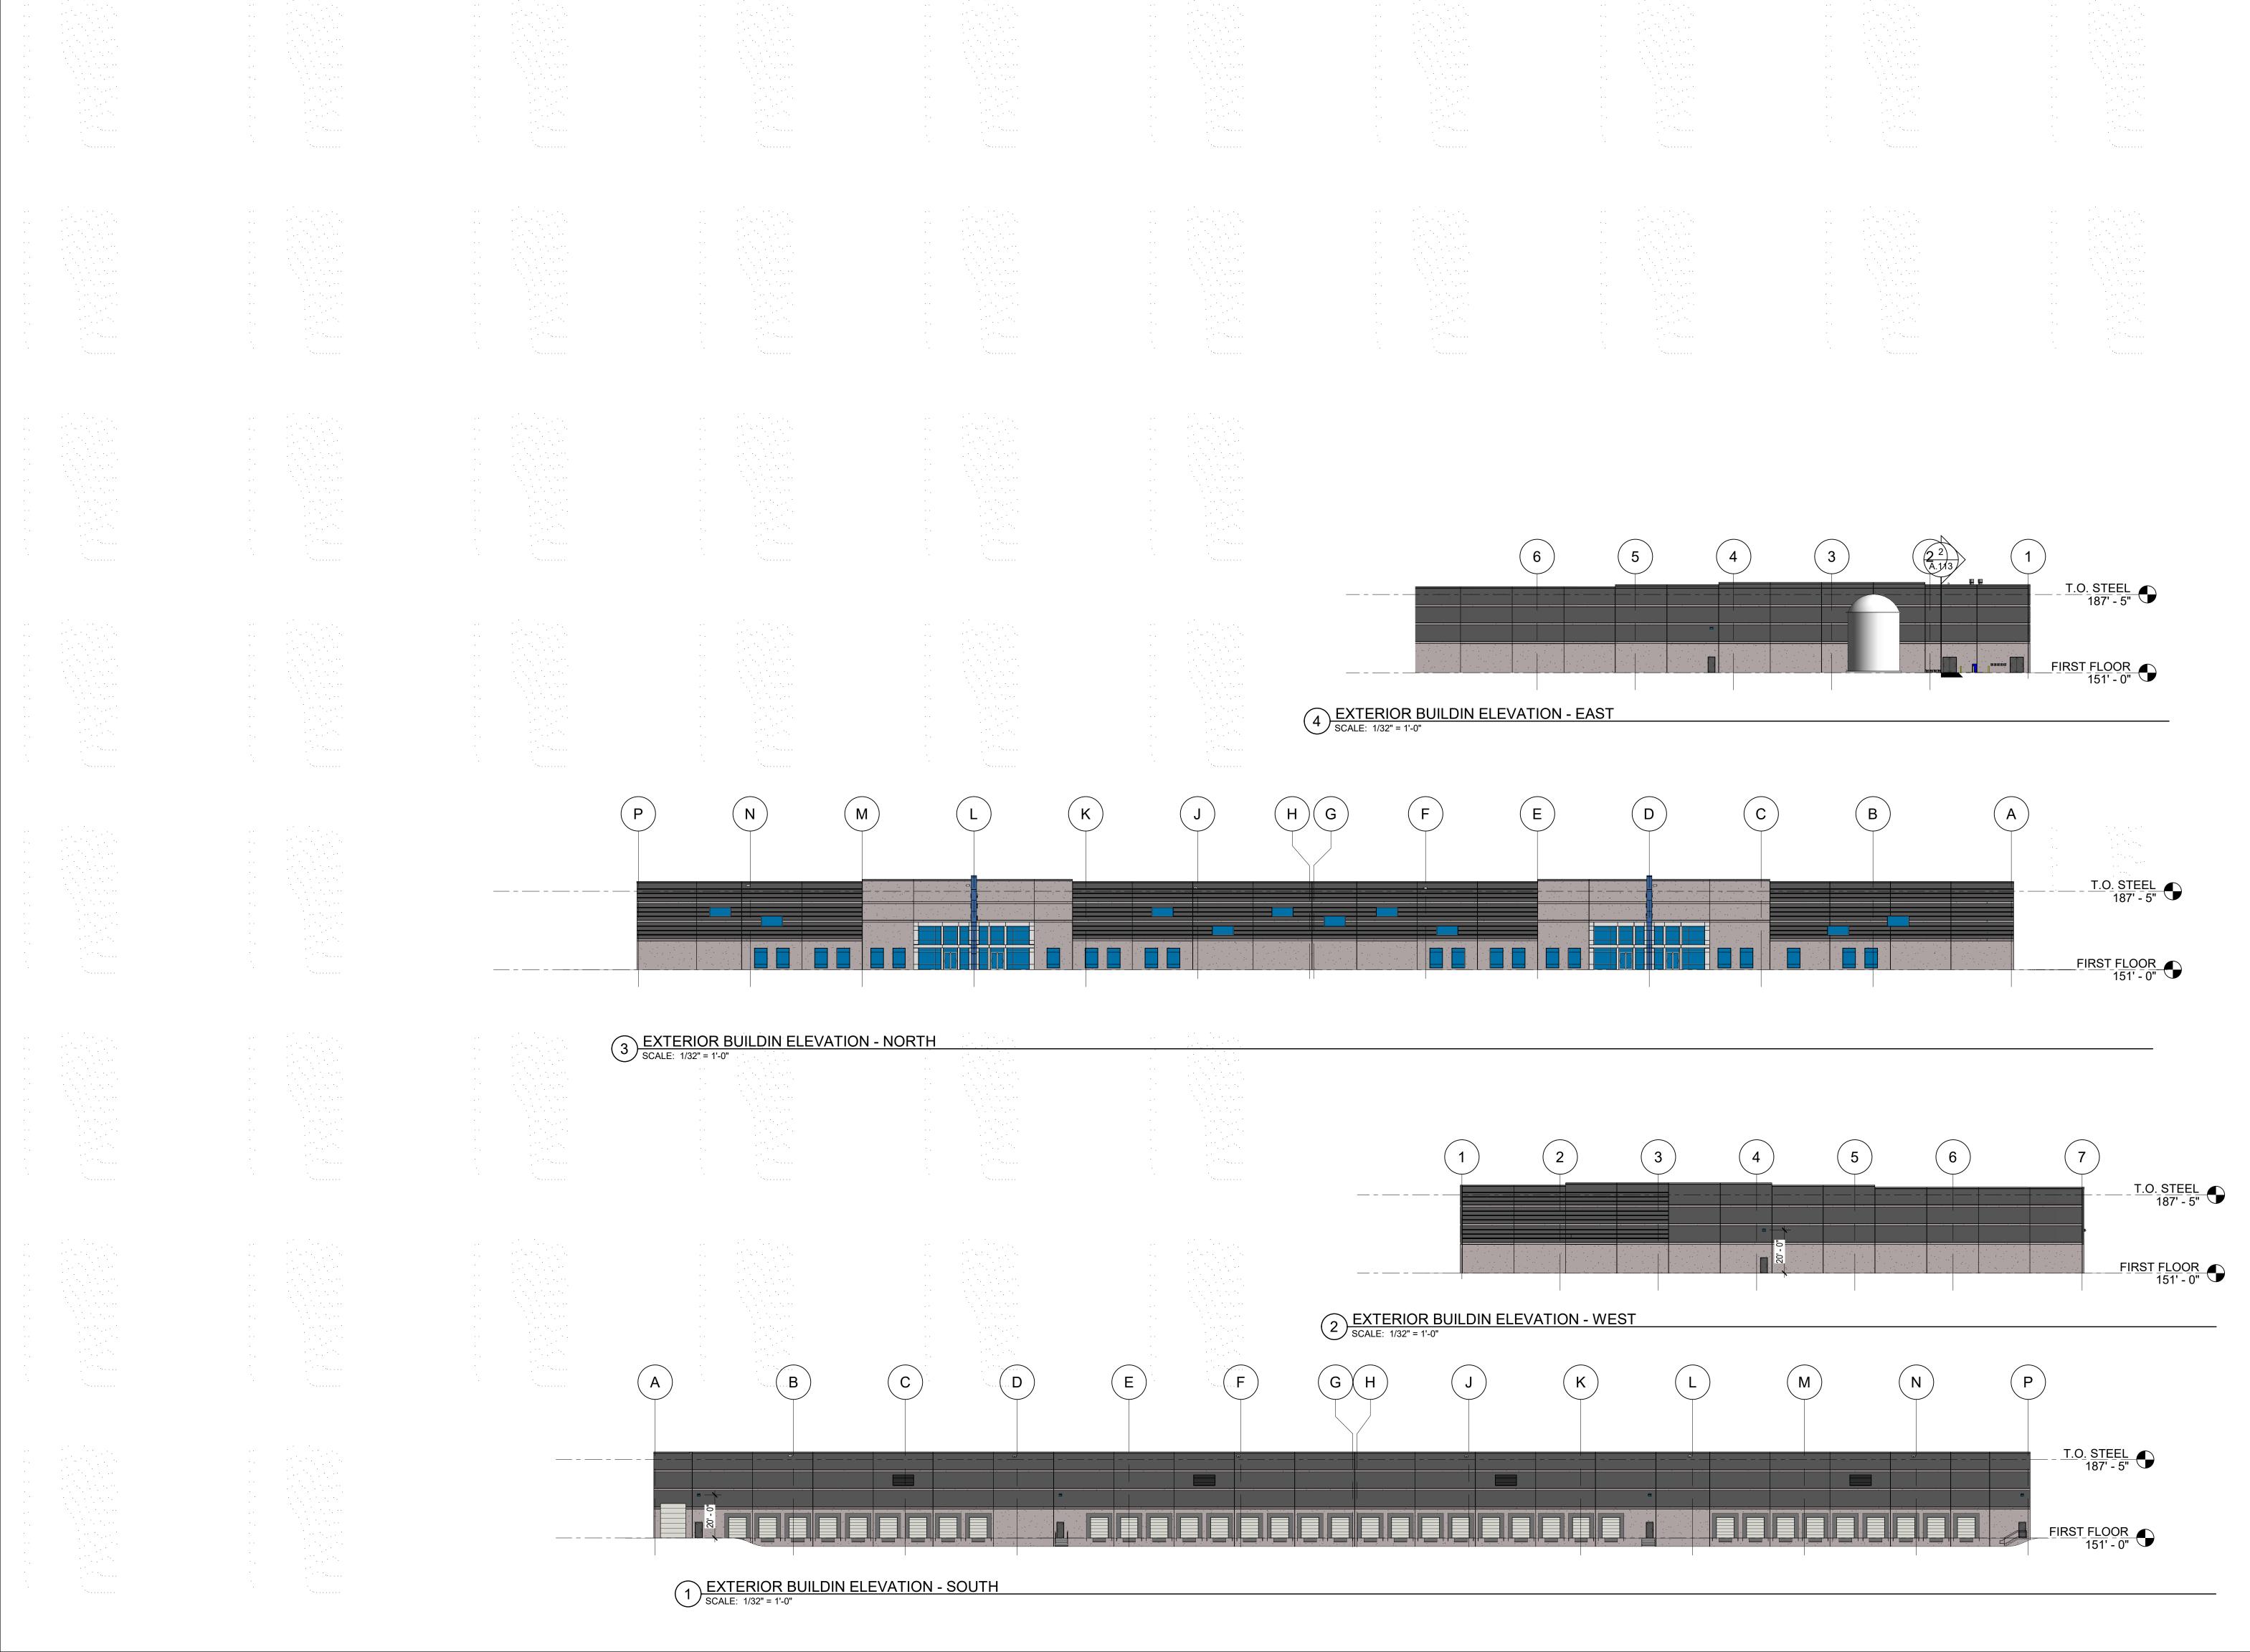

| 5 · · · · · · · · · · · · · · · · · · · |  |
|-----------------------------------------|--|
| Drawing Title:<br>EXTERIOR ELEVATIONS   |  |
| Sheet Number:                           |  |
| A.201                                   |  |

| EXTERIOR WIN                                                                                                                                                                        | _                                     |
|-------------------------------------------------------------------------------------------------------------------------------------------------------------------------------------|---------------------------------------|
| FRAMING & GL                                                                                                                                                                        | -                                     |
| GENERAL WINDOW NOTE<br>1. ALL DIMENSIONS SHO                                                                                                                                        | OWN ON                                |
| ARCHITECTURAL DRA<br>ROUGH OPENINGS. S                                                                                                                                              | HOP                                   |
| DRAWINGS SHOULD F<br>APPROPRIATE FRAME                                                                                                                                              |                                       |
| INCLUDING JOINT SIZ                                                                                                                                                                 |                                       |
| 2. G.C./SUB-CONTRACTO                                                                                                                                                               |                                       |
| FABRICATION OF WIN<br>3. SUBMIT COLOR SAMP                                                                                                                                          | DOWS                                  |
| FRAMES AND GLAZING                                                                                                                                                                  | G AS PART OF                          |
| STOREFRONT SYSTEM:<br>1. KAWNEER 1600 SYST                                                                                                                                          |                                       |
| GLAZED<br>2. FRAME COLOR - CLEA                                                                                                                                                     |                                       |
| ALUMINUM                                                                                                                                                                            |                                       |
| CURTAINWALL SYSTEM:<br>1. KAWNEER 1600 SYST                                                                                                                                         | EM - 7-1/2"                           |
| FRAME DEPTH<br>2. STEEL REINFORCING                                                                                                                                                 | BY                                    |
| FABRICATOR DURING<br>DRAWINGS AS REQUI                                                                                                                                              | SHOP                                  |
| MANUFACTURE SPEC                                                                                                                                                                    | IFICATIONS                            |
| 3. FRAME COLOR - CLEA                                                                                                                                                               | -                                     |
| STOREFRONT & CURTAIN                                                                                                                                                                | IWALL                                 |
| ENTRANCES<br>1. DOORS: KAWNEER 35                                                                                                                                                   |                                       |
| STILE<br>2. PANIC PUSH BAR (DO                                                                                                                                                      |                                       |
| DOOR-O-MATIC #1690<br>VERTICAL ROD                                                                                                                                                  | CONCEALED                             |
| 3. PANIC PUSH BAR (SIN<br>DOOR-O-MATIC #1790                                                                                                                                        | IGLE DOOR):<br>RIM EXIT               |
| DEVICE<br>4. PUSH BAR AT NON-LA                                                                                                                                                     |                                       |
| DOORS: STYLE CO-12<br>5. PUILLS: STYLE CO-12                                                                                                                                        | /CPII                                 |
| 6. CLOSER: NORTON 160<br>PARALLEL ARM MOUN                                                                                                                                          |                                       |
| HEAVY DUTY ARM & H                                                                                                                                                                  | IOLD OPEN                             |
| THRESHOLD 1/2" MAX                                                                                                                                                                  |                                       |
| GLAZING:<br>1. ALL GLAZING TO BE L                                                                                                                                                  |                                       |
| 2. PROVIDE TEMPERED<br>ALL AREA REQUIRED                                                                                                                                            |                                       |
| 3. GLAZING COLORS:<br>G1: 1" INSULATED CLE                                                                                                                                          | EAR ECLIPSE                           |
| G1: 1" INSULATED CLE<br>ADVANTAGE (LOW E)<br>- 1/4" CLEAR ECLIF<br>ADVANTAGE (LOV<br>SURFACE #2)<br>- 1/2" ARGON<br>- 1/4" CLEAR ANNE                                               | PSE                                   |
| ADVANTAGE (LOV<br>SURFACE #2)                                                                                                                                                       | VE                                    |
| - 1/2" ARGON<br>- 1/4" CLEAR ANNE                                                                                                                                                   | EALED                                 |
| G2: 1" INSULATED CLE<br>ADVANTAGE (LOW E)                                                                                                                                           |                                       |
| - 1/4" CLEAR ECLI<br>ADVANTAGE (LOV                                                                                                                                                 | PSE                                   |
| SURFACE #2)<br>- 1/2" ARGON                                                                                                                                                         |                                       |
| - 1/4" CLEAR ANNE<br>(SPANDDREL COA                                                                                                                                                 |                                       |
| SURFACE #4)<br>P1: METAL PANEL - AL                                                                                                                                                 |                                       |
|                                                                                                                                                                                     |                                       |
|                                                                                                                                                                                     |                                       |
| Architectic Oteran                                                                                                                                                                  |                                       |
| Architect's Stamp:                                                                                                                                                                  |                                       |
|                                                                                                                                                                                     |                                       |
|                                                                                                                                                                                     |                                       |
|                                                                                                                                                                                     |                                       |
|                                                                                                                                                                                     |                                       |
|                                                                                                                                                                                     |                                       |
| Project:                                                                                                                                                                            |                                       |
| -                                                                                                                                                                                   | Rd                                    |
| 205 Baker Hollow                                                                                                                                                                    | Rd                                    |
| 205 Baker Hollow Rd<br>Windsor, CT 06095                                                                                                                                            | Rd                                    |
| 205 Baker Hollow Rd<br>Windsor, CT 06095<br>Client:                                                                                                                                 |                                       |
| 205 Baker Hollow Rd<br>Windsor, CT 06095                                                                                                                                            |                                       |
| Windsor, CT 06095<br>Client:                                                                                                                                                        | Partners                              |
| 205 Baker Hollow Rd<br>205 Baker Hollow Rd<br>Windsor, CT 06095<br>Client:<br>Condyne Capital F<br>100 Grandview Rd Braintree,                                                      | Partners                              |
| 205 Baker Hollow Rd<br>205 Baker Hollow Rd<br>Windsor, CT 06095<br>Client:<br>Condyne Capital F<br>100 Grandview Rd Braintree,<br>Project #: 23023                                  | Partners                              |
| 205 Baker Hollow Rd<br>205 Baker Hollow Rd<br>Windsor, CT 06095<br>Client:<br>Condyne Capital F<br>100 Grandview Rd Braintree,<br>Project #: 23023<br>Scale: As indicated           | Partners                              |
| 205 Baker Hollow Rd<br>205 Baker Hollow Rd<br>Windsor, CT 06095<br>Client:<br>Condyne Capital F<br>100 Grandview Rd Braintree,<br>Project #: 23023<br>Scale: As indicated           | Partners                              |
| 205 Baker Hollow Rd<br>205 Baker Hollow Rd<br>Windsor, CT 06095<br>Client:<br>Condyne Capital F<br>100 Grandview Rd Braintree,<br>Project #: 23023<br>Scale: As indicated<br>Issue: | Partners<br>MA<br>Date:               |
| 205 Baker Hollow Rd<br>Windsor, CT 06095<br>Client:<br>Condyne Capital F<br>100 Grandview Rd Braintree,<br>Project #: 23023<br>Scale: As indicated<br>Issue:<br>DESIGN DEVELOPMENT  | Partners<br>MA<br>Date:<br>04/25/2023 |
| 205 Baker Hollow Rd<br>Windsor, CT 06095<br>Client:<br>Condyne Capital F<br>100 Grandview Rd Braintree,<br>Project #: 23023<br>Scale: As indicated<br>Issue:<br>DESIGN DEVELOPMENT  | Partners<br>MA<br>Date:               |
| 205 Baker Hollow Rd<br>205 Baker Hollow Rd<br>Windsor, CT 06095<br>Client:<br>Condyne Capital F<br>100 Grandview Rd Braintree,<br>Project #: 23023<br>Scale: As indicated<br>Issue: | Partners<br>MA<br>Date:<br>04/25/2023 |
| 205 Baker Hollow Rd<br>Windsor, CT 06095<br>Client:<br>Condyne Capital F<br>100 Grandview Rd Braintree,<br>Project #: 23023<br>Scale: As indicated<br>Issue:<br>DESIGN DEVELOPMENT  | Partners<br>MA<br>Date:<br>04/25/2023 |
| 205 Baker Hollow Rd<br>Windsor, CT 06095<br>Client:<br>Condyne Capital F<br>100 Grandview Rd Braintree,<br>Project #: 23023<br>Scale: As indicated<br>Issue:<br>DESIGN DEVELOPMENT  | Partners<br>MA<br>Date:<br>04/25/2023 |
| 205 Baker Hollow Rd<br>Windsor, CT 06095<br>Client:<br>Condyne Capital F<br>100 Grandview Rd Braintree,<br>Project #: 23023<br>Scale: As indicated<br>Issue:<br>DESIGN DEVELOPMENT  | Partners<br>MA<br>Date:<br>04/25/2023 |