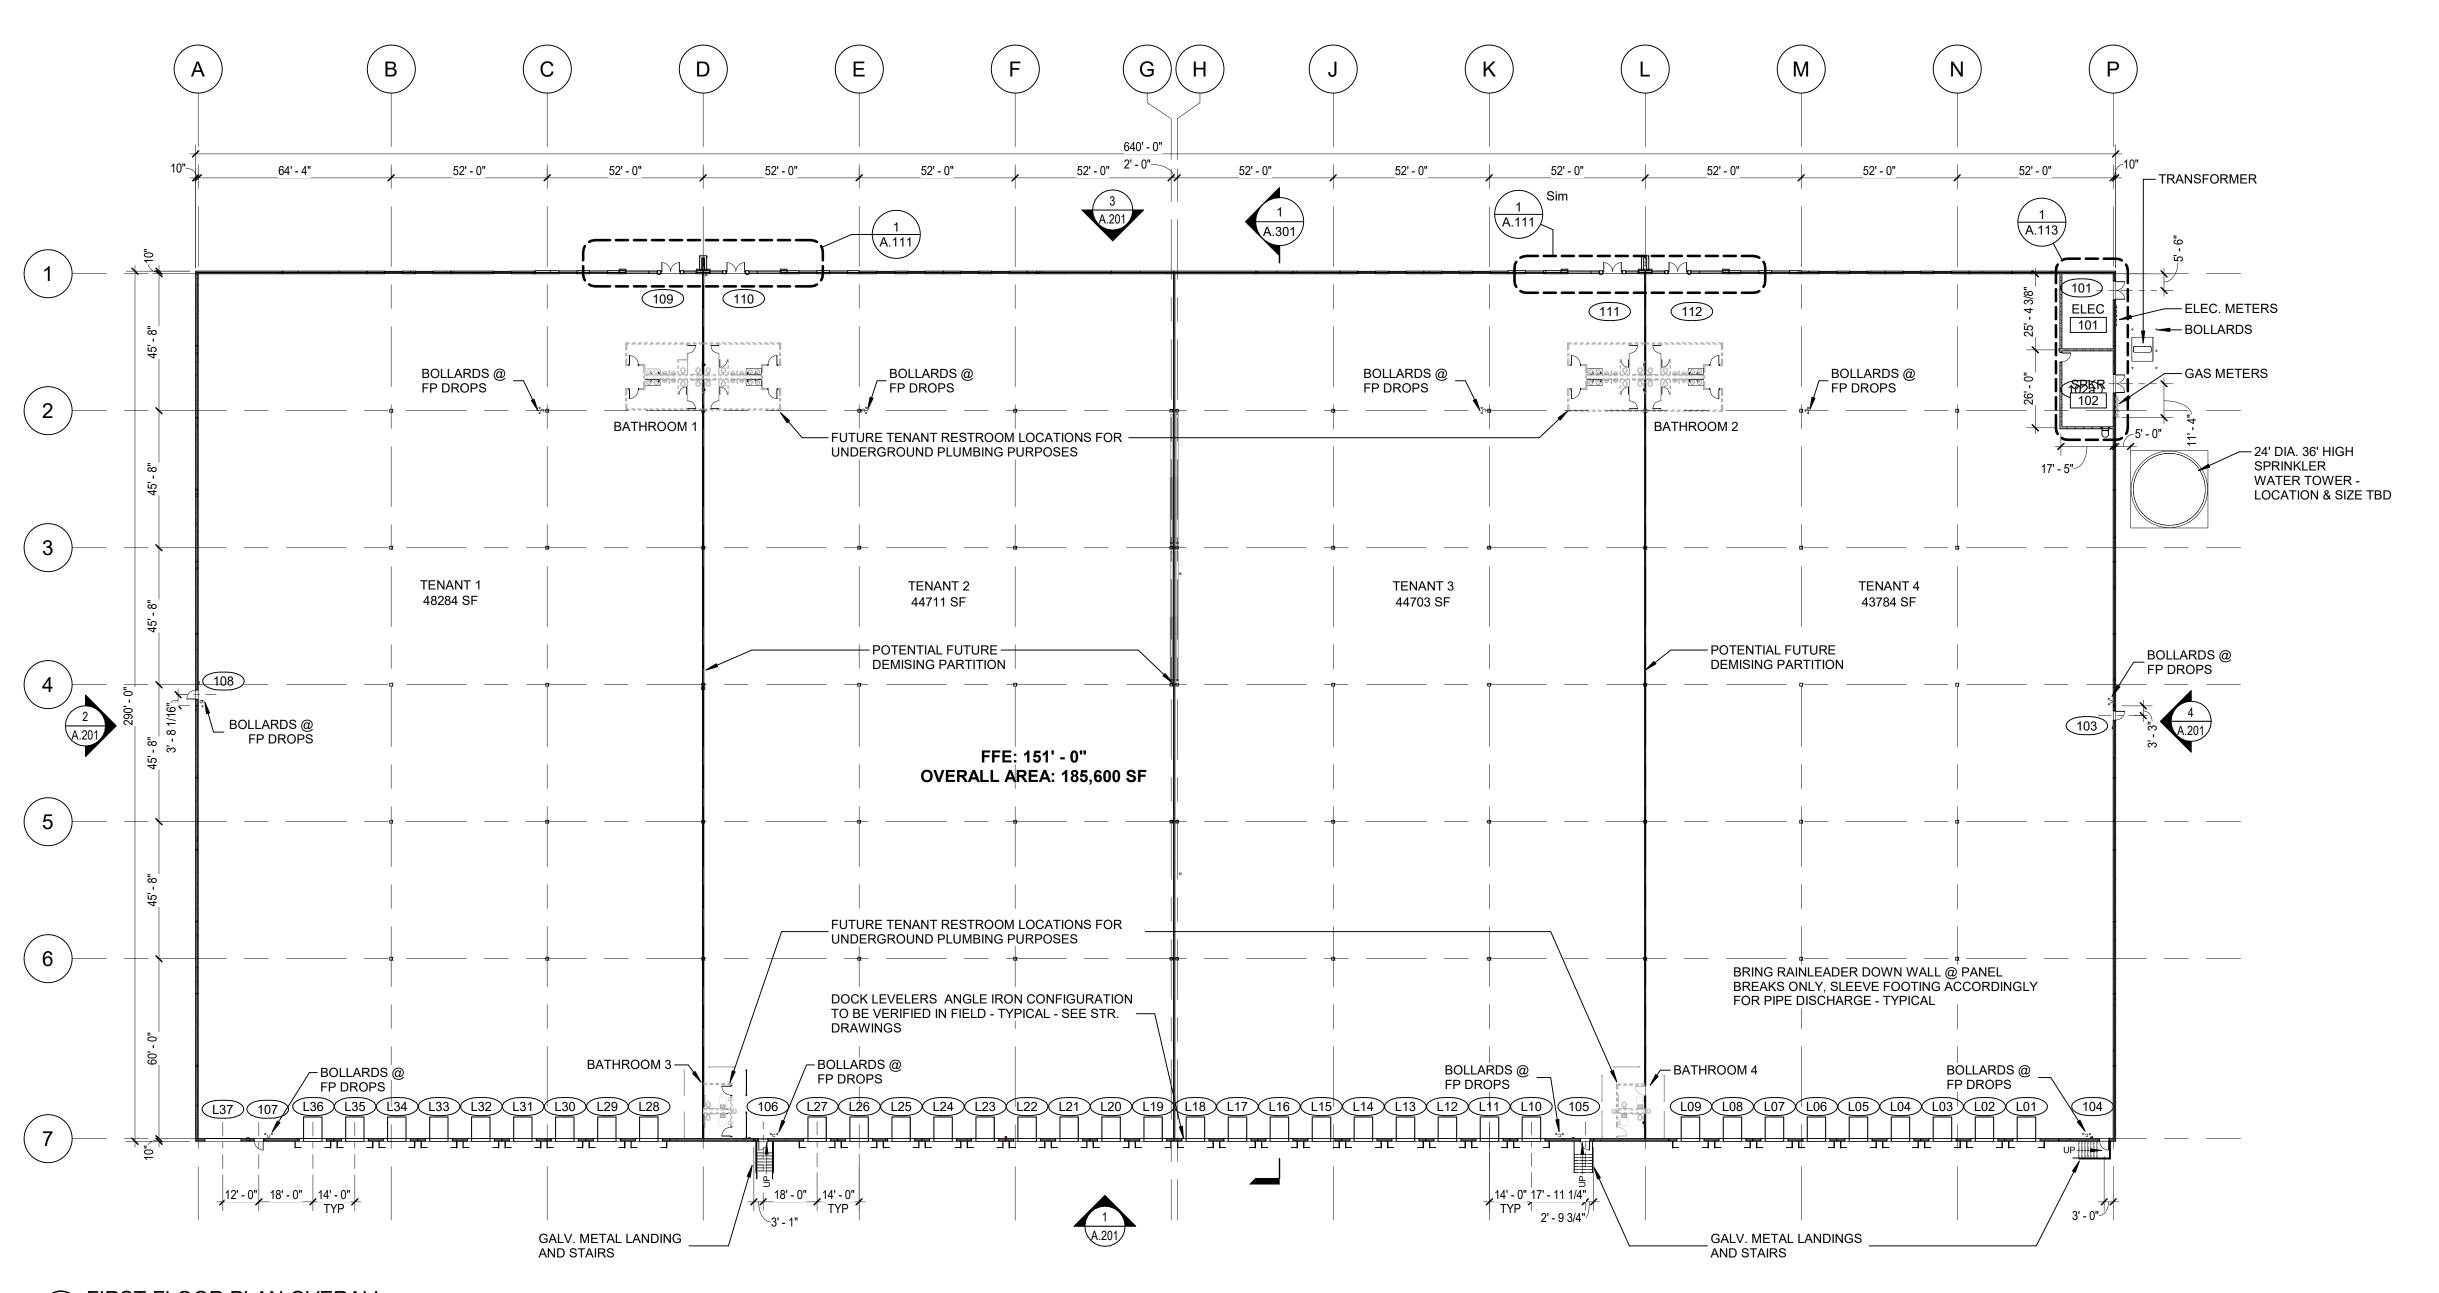

1 FIRST FLOOR PLAN OVERALL SCALE: 1/32" = 1'-0"

## Notes:

UON

- DIMENSIONING NOTES DIMENSIONED TO THE FACE OF MASONRY
- 2. INTERIOR MASONRY WALLS ARE DIMENSIONED TO THE FACE OF
- MASONRY 3. WOOD FRAMED EXTERIOR WALLS ARE DIMENSIONED TO THE
- 4. INTERIOR PARTITIONS ARE DIMENSIONED TO THE CENTERLINE,

| FIF  | RE EXTINGUISHER                                                                                             |
|------|-------------------------------------------------------------------------------------------------------------|
| FE-1 | SURFACE MOUNT FIRE<br>EXTINGUISHER, JL<br>INDUSTRIES COSMIX 5X                                              |
| FE-2 | RECESSED FIRE<br>EXTINGUISHER- 1-1/2" TRIM,<br>JL INDUSTRIES COSMIX 5X,<br>CABINET #1826G17, MILL<br>FINISH |

## Drawing Title: FIRST FLOOR PLAN

Sheet Number: A.101 MALGEL DESTEFANO ARCHITECTS DO AYER ROAD I SUITE 200 HARVARD, MA 01451 978 456 2800 MAUGEL COM

THESE DOCUMENTS AND ALL IDEAS, ARRANGEMENTS, DESIGNS AND PLANS INDICATED THEREON OR REPRESENTED THEREBY ARE OWNED BY AND REMAIN THE PROPERTY OF MAUGEL ARCHITECTS, INC. AND NO PART THEREOF SHALL BE UTILIZED BY ANY PERSON, FIRM OR CORPORATION FOR ANY PURPOSE WHATSOEVER EXCEPT WITH SPECIFIC WRITTEN PERMISSON © 2022 MAUGEL ARCHITECTS, INC.