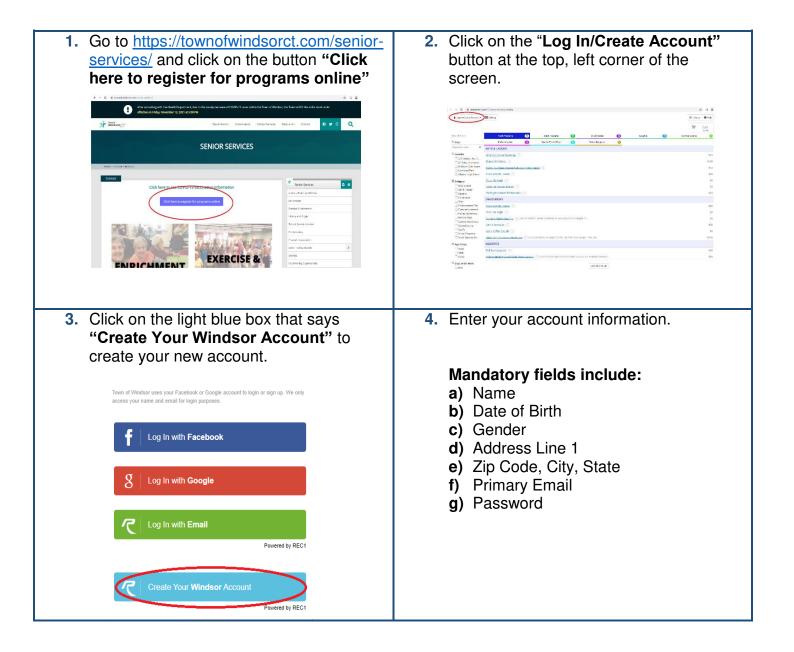

## Step by Step Guide to Creating Your CivicRec Account

*Your first time registering for Senior Recreation classes in CivicRec?* In order to make your first class registration experience easier on you, <u>we strongly encourage you to complete your account</u> <u>set up prior to registration day.</u>

| ASICS              |                         |                       |                 |       | ADDRESS                |                                                |                                                                                         |                        |
|--------------------|-------------------------|-----------------------|-----------------|-------|------------------------|------------------------------------------------|-----------------------------------------------------------------------------------------|------------------------|
| Account Type       | Individual Organization | n                     |                 |       | Address Line 1 * 🕐     | 599 Matianuck Ave                              |                                                                                         |                        |
| Name*              | John                    | Middle Na Doe         |                 | N/A 🔻 | Address Line 2         | Address Line 2                                 |                                                                                         |                        |
| Date of Birth*     | 01/01/1966              |                       |                 |       | Zip Code, City, State* | 06095                                          | Windsor                                                                                 | AL 👻                   |
| Gender*            | Male Female             |                       |                 |       |                        |                                                |                                                                                         |                        |
| Organization       | -                       |                       |                 |       |                        |                                                |                                                                                         |                        |
| NTACT INFO         |                         |                       |                 |       | ACCOUNT SETTINGS       |                                                |                                                                                         |                        |
| Phone 1            | (860) 285-1992          | Label                 | No Mobile Carri | ier 👻 | Primary Email*         | seniorservices@tov                             | wnofwindsorct.com                                                                       |                        |
| Phone 2            | Phone 2                 | Label                 | No Mobile Carri | ier 👻 | Password*              |                                                |                                                                                         |                        |
| Phone 3            | Phone 3                 | Label                 | No Mobile Carri | ier 🔻 | Confirm Password*      |                                                | _                                                                                       |                        |
|                    |                         |                       |                 |       | Commit asserted        | Passwords must be                              | at loast 9 characters long and cont                                                     | ain charactors from at |
| Email Preferences  | Add Email               |                       |                 |       |                        | least 3 of the followin<br>numbers, special ch | at least 8 characters long and cont<br>ng 4 categories: lower case letters,<br>aracters | upper case letters,    |
| Emergency Contacts | Manage Emergency (      | Contacts (0 of 5 sele | cted)           |       |                        |                                                |                                                                                         |                        |
|                    |                         | BY 4.0                |                 |       |                        |                                                |                                                                                         |                        |
| Emergency Contacts |                         | Contacts (0 of 5 sele | cted)           |       |                        | least 3 of the followin<br>numbers, special ch | ng 4 categories: lower case letters,<br>aracters                                        | upper case letters,    |

5. Once you enter all of your account information, click on the "Next Step: Other Account Members" on the bottom, right corner of the screen.

| Windsor Sign-Up          |                               |                          |                               |     |    |            |         |
|--------------------------|-------------------------------|--------------------------|-------------------------------|-----|----|------------|---------|
|                          |                               |                          |                               |     |    |            |         |
| Step 1: Account Holder   | Step 2: Other Account Members | Windsor Sign-Up          |                               |     |    |            |         |
|                          |                               | Blap 1 Account Holder    | Step 2: Other Account Members |     |    |            |         |
| First, Last, Gender, DOB | Add Account Member            | First, Last, Gender, DOB | JII                           | Doe | MF | 01/01/1966 | Grade • |
|                          |                               |                          | Add Account Member            |     |    |            |         |

You can add preliminary information about other members in your household who may be registering for programs.

<u>Tip:</u> You will have a chance to add additional information for other account members once you have completed your account set up.

6. Click on "Save & Close" on the bottom, right corner of the screen when you are done.

| 📌 Senior Services                                               | x 🔁 Cetalog - Town of Windson 🛛 🗙 🕂                   | <b>0</b> - 0                     | <b>- - · · ·</b> · · ·                                |  |  |  |  |
|-----------------------------------------------------------------|-------------------------------------------------------|----------------------------------|-------------------------------------------------------|--|--|--|--|
| $\leftrightarrow$ $\rightarrow$ C $\hat{\mathbf{n}}$ secure.rec | c1.com/C1/ton-windcor/catalog                         | 아 숫 북 🛔                          | <ol> <li>To review and update your account</li> </ol> |  |  |  |  |
| IConed Account Correct                                          |                                                       |                                  | information, click on "Account" at the top            |  |  |  |  |
|                                                                 |                                                       | ₩ Cart<br>Engly                  | left corner of the screen.                            |  |  |  |  |
| Clear All Filters                                               | Youth Programs 👩 Aduk Programs 👩 55 and Bo            | rter 🕘 Aquafics 📵 Summer Camps 🧿 |                                                       |  |  |  |  |
| <sup>0</sup> , Filter                                           | Performing Arts 🔞 Special Events/Trips 🚺 Virtual Prog | yans D                           |                                                       |  |  |  |  |
| Keyword or code . <b>x</b>                                      | ARTS & LAUGHS                                         |                                  |                                                       |  |  |  |  |
| ♀ Location                                                      | Act if Out Drama Workshop ①                           | \$70                             |                                                       |  |  |  |  |
| 330 Windsor Ave. C     IP Wilson Commun                         | Drama Workshops ①                                     | \$100                            |                                                       |  |  |  |  |
| Milbrook Club House                                             | Magic Treehouse Musical Collection Performance        | \$12                             | Catalog ( 1 Account ) f Connect                       |  |  |  |  |
| Northwest Park Windsor High School                              | Music with Ms. Susan ①                                | \$80                             |                                                       |  |  |  |  |
| E Category                                                      | Open Mic Night ①                                      | \$0                              |                                                       |  |  |  |  |
| After School                                                    | Santa Hat Wreath Making                               | \$5                              |                                                       |  |  |  |  |
| Arts & Laughs                                                   | "All Together Now" Performance                        | \$10                             |                                                       |  |  |  |  |
| Enrichment                                                      | ENRICHMENT                                            |                                  |                                                       |  |  |  |  |
| 🗋 Trips                                                         |                                                       |                                  |                                                       |  |  |  |  |