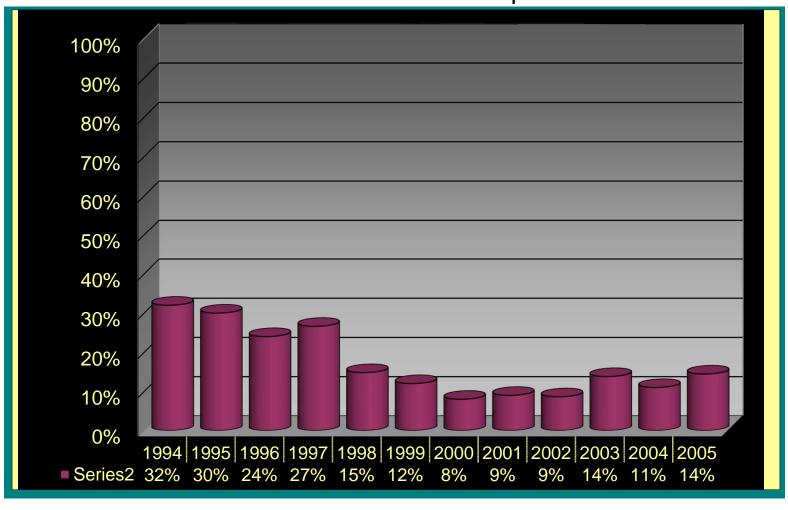

| Town Hall                                 | 1,885                | 306            | 16.23%   |  |
| 4        | Community<br>Center @ 330<br>Windsor Ave. | 2,579                | 206            | 7.99%    |  |
| 5        | Oliver Ellsworth<br>School                | 3,735                | 611            | 16.36%   |  |
| 6        | Poquonock<br>School                       | 3,654                | 551            | 15.08%   |  |
| 7        | Rainbow Road<br>Firehouse                 | 1,654                | 274            | 16.57%   |  |
| Absentee |                                           | -                    | 34             |          |  |
| Total    |                                           | 18,245               | 2,637          | 14.45%   |  |

## Previous Results Graph



## May 17, 2005 Town of Windsor Budget Referendum

Shall the annual budget appropriation for the fiscal year ending June 30, 2006 in the amount of \$82,825,103 recommended by the Windsor Town Council be adopted?

| District | 1                                 | 2                            | 3         | 4                                         | 5                             | 6                   | 7                         | <b>Absentee</b> | Total | %      |
|----------|-----------------------------------|------------------------------|-----------|-------------------------------------------|-------------------------------|---------------------|---------------------------|-----------------|-------|--------|
|          | L.P.Wilson<br>Community<br>Center | John F.<br>Kennedy<br>School |