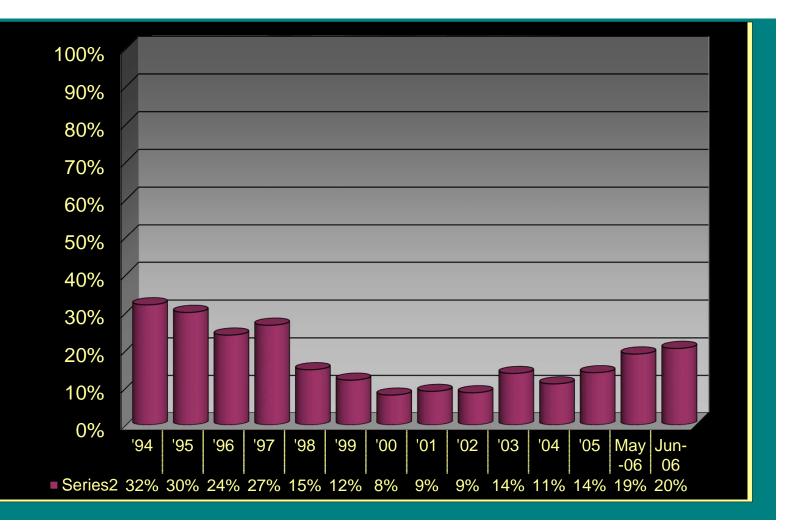

| 539            | 21.37%   |
| 3        | Town Hall                                 | 1,831                | 415            | 22.67%   |
| 4        | Community<br>Center @ 330<br>Windsor Ave. | 2,559                | 305            | 11.92%   |
| 5        | Oliver Ellsworth<br>School                | 3,763                | 891            | 23.68%   |
| 6        | Poquonock<br>School                       | 3,578                | 789            | 22.05%   |
| 7        | Rainbow Road<br>Firehouse                 | 1,628                | 407            | 25.00%   |
| Absentee |                                           | -                    | 88             |          |
| Total    |                                           | 18,065               | 3,699          | 20.48%   |



Previous Results Graph

## June 20, 2006 Town of Windsor Budget Referendum

Shall the annual budget appropriation for the fiscal year ending June 30, 2007 in the amount of \$86, 985, 220 as recommended by the Windsor Town Council be adopted?

| District | 1                                 | 2                            | 3         | 4                                         | 5                             | 6                   | 7                         | Absentee | Total | %      |
|----------|-----------------------------------|------------------------------|-----------|-------------------------------------------|-------------------------------|---------------------|---------------------------|----------|-------|--------|
|          | L.P.Wilson<br>Community<br>Center | John F.<br>Ken